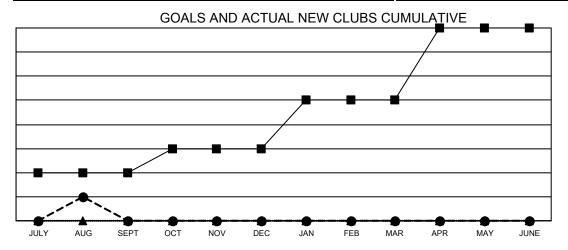

## Multiple District 25

| Clubs         |               |             |               | Members               |                           |                         |                                                    |  |
|---------------|---------------|-------------|---------------|-----------------------|---------------------------|-------------------------|----------------------------------------------------|--|
|               | RESULTS FOR   | R 2020-2021 |               | RESULTS FOR 2020-2021 |                           |                         |                                                    |  |
| QUARTER       | NEW CLUB GOAL | NEW CLUBS   | DROPPED CLUBS | QUARTER M             | IEMBER GROWTH NET<br>GOAL | MEMBER GROWTH<br>ACTUAL | DROPPED<br>MEMBERS ACTUAL<br>(including transfers) |  |
| JULY/AUG/SEPT | 2             | 1           | 2             | JULY/AUG/SEPT         | т 81                      | 121                     | 168                                                |  |
| OCT/NOV/DEC   | 1             | 0           | 0             | OCT/NOV/DEC           | 66                        | 0                       | 0                                                  |  |
| JAN/FEB/MAR   | 2             | 0           | 0             | JAN/FEB/MAR           | 83                        | 0                       | 0                                                  |  |
| APR/MAY/JUNE  | 3             | 0           | 0             | APR/MAY/JUNE          | 78                        | 0                       | 0                                                  |  |

■ - CURRENT YEAR GOALS FOR NEW CLUBS

- CURRENT YEAR ACTUAL NEW CLUBS

- ▲ - LAST YEAR ACTUAL NEW CLUBS