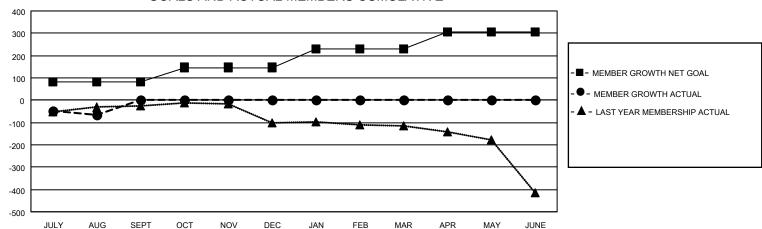

## Multiple District 25

| Clubs         |               |             |               | Members               |                           |                         |                                                    |  |
|---------------|---------------|-------------|---------------|-----------------------|---------------------------|-------------------------|----------------------------------------------------|--|
|               | RESULTS FOR   | R 2020-2021 |               | RESULTS FOR 2020-2021 |                           |                         |                                                    |  |
| QUARTER       | NEW CLUB GOAL | NEW CLUBS   | DROPPED CLUBS | QUARTER M             | IEMBER GROWTH NET<br>GOAL | MEMBER GROWTH<br>ACTUAL | DROPPED<br>MEMBERS ACTUAL<br>(including transfers) |  |
| JULY/AUG/SEPT | 2             | 1           | 2             | JULY/AUG/SEPT         | т 81                      | 121                     | 168                                                |  |
| OCT/NOV/DEC   | 1             | 0           | 0             | OCT/NOV/DEC           | 66                        | 0                       | 0                                                  |  |
| JAN/FEB/MAR   | 2             | 0           | 0             | JAN/FEB/MAR           | 83                        | 0                       | 0                                                  |  |
| APR/MAY/JUNE  | 3             | 0           | 0             | APR/MAY/JUNE          | 78                        | 0                       | 0                                                  |  |

## GOALS AND ACTUAL MEMBERS CUMULATIVE

| DROPPED CLUBS: 2 |     | 45 CLUBS OF 367 ADDED 1 OR MORE<br>NEW MEMBERS | GENDER DISTRIBUTION  MALE 6,456 (70.41%) |                |       |
|------------------|-----|------------------------------------------------|------------------------------------------|----------------|-------|
| DROPPED MEMBERS  |     |                                                | FEMALE                                   | 2,713 (29.59%) |       |
| DECEASED         | 31  | CLICK HERE FOR CUMULATIVE                      | TOTAL FAMILY UNIT MEMBERS                |                | 2,186 |
| CLUB CANCELLED 7 |     | MEMBERSHIP DATA                                |                                          |                | 4 447 |
| OTHER            | 130 | FAMILY MEMBERS PAYING DUES                     |                                          | S PAYING HALF  | 1,117 |
| TOTAL            | 168 |                                                | 1000                                     |                |       |